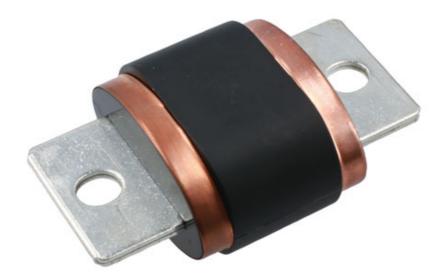

## EV/Hybrid Fuse 600A - 1pc

A single 600 Amp high voltage BEV, HEV & PHEV bolt in style fuse, rated to 500V DC. Fuses used in high voltage circuits must be securely mounted to prevent points of high resistance that in turn generate unwanted hot spots. This is why fuses for high voltage automotive applications (500V) are bolt in style. It is important that the correct torque is applied to the fixings bolt. Please ensure the fuse selected meets the requirement of the application and OEM torque setting are applied.

## **Additional Information**

- 600 Amp bolted tag fuse; 104mm L x 64mm x 38mm H.
- · Breaking Capacity: 20kA.
- · High voltage HEV bolt in style fuse.
- Performance conforms to JASOD622; environmental conformance to ISO8820 JASO D622 & GB/T31465. CE & RoHS compliant.